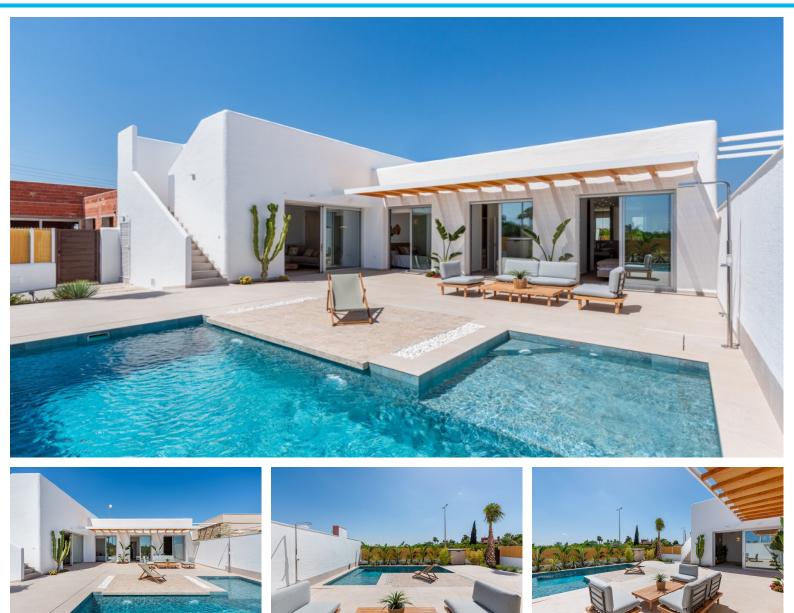

New build - Country house

Ref. carc38

## 489.900€

277M<sup>2</sup>

**3 BEDROOMS** 

**2 BATHROOMS** 

109M<sup>2</sup>

PRIVATE

**IN PROCESS** 

www.lidonylidon.com

### key features

- Bedrooms: 3
- Built: 109m<sup>2</sup>
- Energy Rating: In process
- Garage: Private
- Distance to airport: 45Km.
- Distance to Golf: 3Km.

### Characteristics

- Air-Conditioning
- Fitted Wardrobes
- private parking :
- Private Swimming Pool
- Solairum

- Year of construction: 2024
- Distance to beach: 4Km.
- Distance to amenities: 0.5Km.