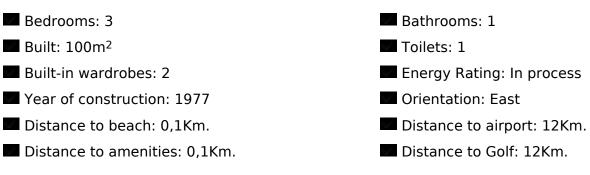

## Alicante (Costa Blanca) - Santa Pola

Seasonal Rental - Apartment

Ref. MLL4496

700€

**3 BEDROOMS** 

1 BATHROOMS

100M<sup>2</sup>

www.lidonylidon.com

## key features