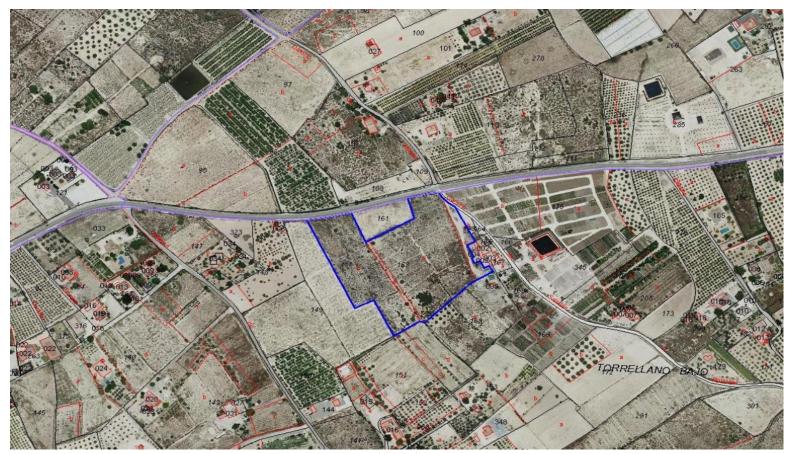

## ALICANTE - Elche pedanias

For Sale - Country land

Ref. MLS-92052

190.000€

0 BATHROOMS

0M<sup>2</sup>

Are you looking for a large plot to build your ideal house in the countryside of Elche and 5 minutes from the center of Elche? You are going to love this possibility!!!~ It is a 28,212m2 plot located on the Altet road, less than 10 minutes from both the town center of Elche and Altet and its beaches. A plot with good road access, in code 51, which allows the construction of housing with a maximum occupancy of 2%.~ Therefore, the large surface area of this plot gives the option of being able to segregate it into two plots of more than 10,000 or use the 28,212m2 to have more housing area.~Contact us for more details.~

## key features

Plot: 28.212m<sup>2</sup>

Energy Rating: In process