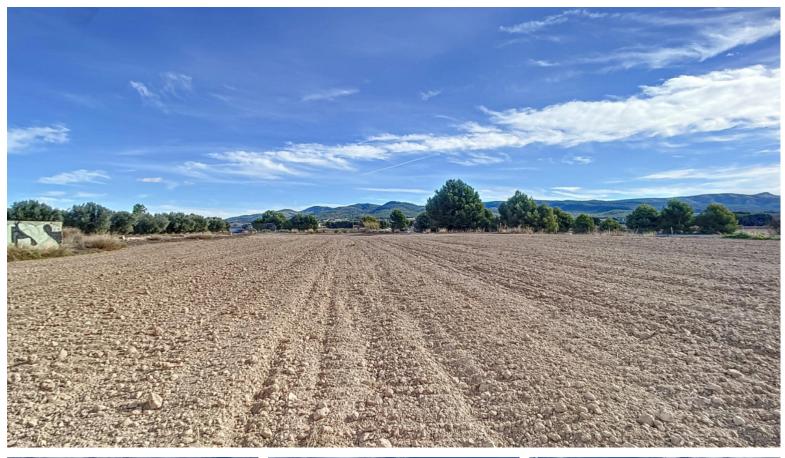

We present an exceptional investment opportunity on a plot of 11,794 m<sup>2</sup>, situated in a strategic location with a promising future for industrial development. This property stands out for its versatility, as it has 4,000 m<sup>2</sup> of industrial land 7,794 m<sup>2</sup> of rustic land, ideal for a variety of uses.~~Outstanding Features: -Total Surface Area: 11,794 m<sup>2</sup>.~~- Land Classification: - Industrial Land: 4,000 m<sup>2</sup> - Rural Land: 7,794 m<sup>2</sup>.~~- Existing Infrastructures: - Warehouse: 10m<sup>2</sup>, perfect for storage or small operations - Raft: 30m<sup>2</sup>, ideal for various needs - Services Available: Well water, ensuring an independent and sustainable supply -Development Projection: A new industrial estate planned to be inaugurated within 2 years, significantly increasing the value and potential of the plot. ~~ This property represents an unparalleled opportunity for investors and entrepreneurs wishing to strategically position themselves in an area with assured industri...

Plot: 11.974m<sup>2</sup>