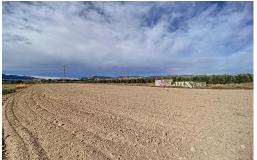

We present an exceptional investment opportunity on a plot of 11,794 m<sup>2</sup>, situated in a strategic location with a promising future for industrial development. This property stands out for its versatility, as it has 4,000 m<sup>2</sup> of industrial land 7,794 m<sup>2</sup> of rustic land, ideal for a variety of uses.~~Outstanding Features: -Total Surface Area: 11,794 m<sup>2</sup>.~~- Land Classification: - Industrial Land: 4,000 m<sup>2</sup> - Rural Land: 7,794 m<sup>2</sup>.~~- Existing Infrastructures: - Warehouse: 10m<sup>2</sup>, perfect for storage or small operations - Raft: 30m<sup>2</sup>, ideal for various needs - Services Available: Well water, ensuring an independent and sustainable supply -Development Projection: A new industrial estate planned to be inaugurated within 2 years, significantly increasing the value and potential of the plot. ~~ This property represents an unparalleled opportunity for investors and entrepreneurs wishing to strategically position themselves in an area with assured industri...

Plot: 11.974m<sup>2</sup>