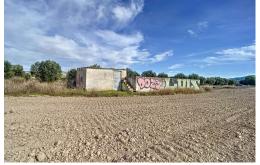

We present an exceptional investment opportunity on a plot of 11,794 m<sup>2</sup>, situated in a strategic location with a promising future for industrial development. This property stands out for its versatility, as it has 4,000 m<sup>2</sup> of industrial land 7,794 m<sup>2</sup> of rustic land, ideal for a variety of uses.~~Outstanding Features: -Total Surface Area: 11,794 m<sup>2</sup>.~~- Land Classification: - Industrial Land: 4,000 m<sup>2</sup> - Rural Land: 7,794 m<sup>2</sup>.~~- Existing Infrastructures: - Warehouse: 10m<sup>2</sup>, perfect for storage or small operations - Raft: 30m<sup>2</sup>, ideal for various needs - Services Available: Well water, ensuring an independent and sustainable supply -Development Projection: A new industrial estate planned to be inaugurated within 2 years, significantly increasing the value and potential of the plot. ~~ This property represents an unparalleled opportunity for investors and entrepreneurs wishing to strategically position themselves in an area with assured industri...

## key features

Built: 10m<sup>2</sup>

Energy Rating: In process