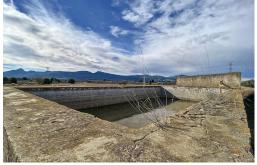

We present an exceptional investment opportunity on a plot of 11,794 m<sup>2</sup>, situated in a strategic location with a promising future for industrial development. This property stands out for its versatility, as it has 4,000 m<sup>2</sup> of industrial land 7,794 m<sup>2</sup> of rustic land, ideal for a variety of uses.~~Outstanding Features: -Total Surface Area: 11,794 m<sup>2</sup>.~~- Land Classification: - Industrial Land: 4,000 m<sup>2</sup> - Rural Land: 7,794 m<sup>2</sup>.~~- Existing Infrastructures: - Warehouse: 10m<sup>2</sup>, perfect for storage or small operations - Raft: 30m<sup>2</sup>, ideal for various needs - Services Available: Well water, ensuring an independent and sustainable supply -Development Projection: A new industrial estate planned to be inaugurated within 2 years, significantly increasing the value and potential of the plot. ~~ This property represents an unparalleled opportunity for investors and entrepreneurs wishing to strategically position themselves in an area with assured industri...

## Characteristics

Water