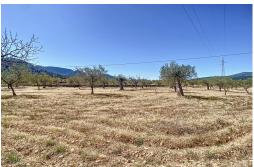

## **ALICANTE - Castalla**

For Sale - Country land

Ref. MLS-45140

55.000€

**0 BATHROOMS** 

0M<sup>2</sup>

16.314M<sup>2</sup>

If you are passionate about nature and are looking for a unique place to enjoy the countryside, we have the ideal property for you.~~This large plot of 16.135 m² offers you a space with 174 olive trees in production and fruit trees, situated in an exceptional location in Castalla,~~The property has access to mains electricity and water, all small buildings of 33m² and 23m², ideal to build a house.~~The plot is the perfect place for those looking for a property with great potential in a quiet area.~~Are you ready to make your rural dreams come true? Don't miss the opportunity