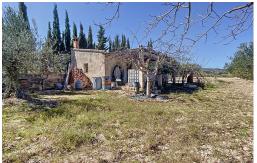

## **ALICANTE - Castalla**

For Sale - Country land

Ref. MLS-45140

55.000€

**0 BATHROOMS** 

0M<sup>2</sup>

16.314M<sup>2</sup>

If you are passionate about nature and are looking for a unique place to enjoy the countryside, we have the ideal property for you.~~This large plot of 16.135 m² offers you a space with 174 olive trees in production and fruit trees, situated in an exceptional location in Castalla,~~The property has access to mains electricity and water, all small buildings of 33m² and 23m², ideal to build a house.~~The plot is the perfect place for those looking for a property with great potential in a quiet area.~~Are you ready to make your rural dreams come true? Don't miss the opportunity