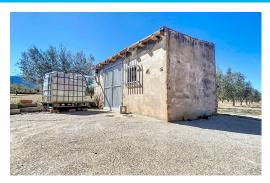

## **ALICANTE - Castalla**

For Sale - Country land

Ref. MLS-45140

55.000€

**0 BATHROOMS** 

0M<sup>2</sup>

16.314M<sup>2</sup>

If you are passionate about nature and are looking for a unique place to enjoy the countryside, we have the ideal property for you.~~This large plot of 16.135 m² offers you a space with 174 olive trees in production and fruit trees, situated in an exceptional location in Castalla,~~The property has access to mains electricity and water, all small buildings of 33m² and 23m², ideal to build a house.~~The plot is the perfect place for those looking for a property with great potential in a quiet area.~~Are you ready to make your rural dreams come true? Don't miss the opportunity