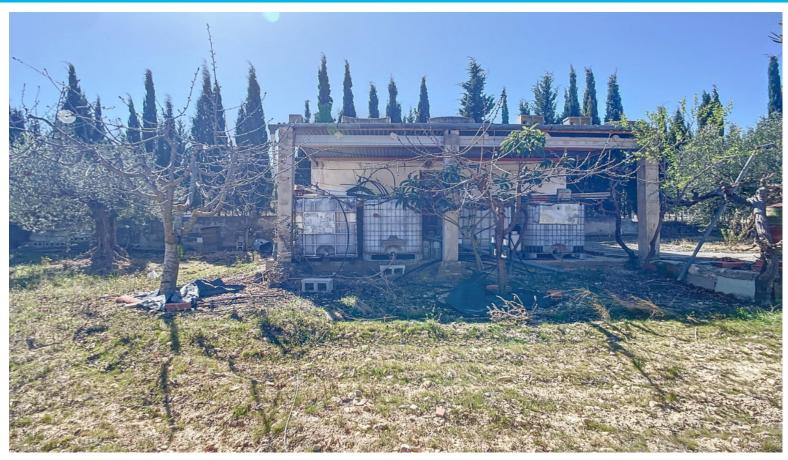

## **ALICANTE - Castalla**

For Sale - Country land

Ref. MLS-45140

55.000€

**0 BATHROOMS** 

0M<sup>2</sup>

16.314M<sup>2</sup>

If you are passionate about nature and are looking for a unique place to enjoy the countryside, we have the ideal property for you.~~This large plot of 16.135 m² offers you a space with 174 olive trees in production and fruit trees, situated in an exceptional location in Castalla,~~The property has access to mains electricity and water, all small buildings of 33m² and 23m², ideal to build a house.~~The plot is the perfect place for those looking for a property with great potential in a quiet area.~~Are you ready to make your rural dreams come true? Don't miss the opportunity