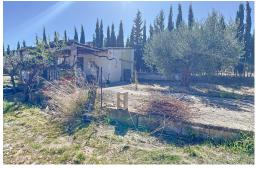

## **ALICANTE - Castalla**

For Sale - Country land

Ref. MLS-45140

55.000€

**0 BATHROOMS** 

0M<sup>2</sup>

16.314M<sup>2</sup>

If you are passionate about nature and are looking for a unique place to enjoy the countryside, we have the ideal property for you.~~This large plot of 16.135 m² offers you a space with 174 olive trees in production and fruit trees, situated in an exceptional location in Castalla,~~The property has access to mains electricity and water, all small buildings of 33m² and 23m², ideal to build a house.~~The plot is the perfect place for those looking for a property with great potential in a quiet area.~~Are you ready to make your rural dreams come true? Don't miss the opportunity