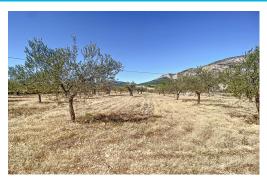

## **ALICANTE - Castalla**

For Sale - Country land

Ref. MLS-45140

55.000€

**0 BATHROOMS** 

0M<sup>2</sup>

16.314M<sup>2</sup>

If you are passionate about nature and are looking for a unique place to enjoy the countryside, we have the ideal property for you.~~This large plot of 16.135 m² offers you a space with 174 olive trees in production and fruit trees, situated in an exceptional location in Castalla,~~The property has access to mains electricity and water, all small buildings of 33m² and 23m², ideal to build a house.~~The plot is the perfect place for those looking for a property with great potential in a quiet area.~~Are you ready to make your rural dreams come true? Don't miss the opportunity