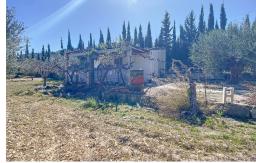

## **ALICANTE - Castalla**

For Sale - Country land

Ref. MLS-45140

55.000€

**0 BATHROOMS** 

0M<sup>2</sup>

16.314M<sup>2</sup>

If you are passionate about nature and are looking for a unique place to enjoy the countryside, we have the ideal property for you.~~This large plot of 16.135 m² offers you a space with 174 olive trees in production and fruit trees, situated in an exceptional location in Castalla,~~The property has access to mains electricity and water, all small buildings of 33m² and 23m², ideal to build a house.~~The plot is the perfect place for those looking for a property with great potential in a quiet area.~~Are you ready to make your rural dreams come true? Don't miss the opportunity