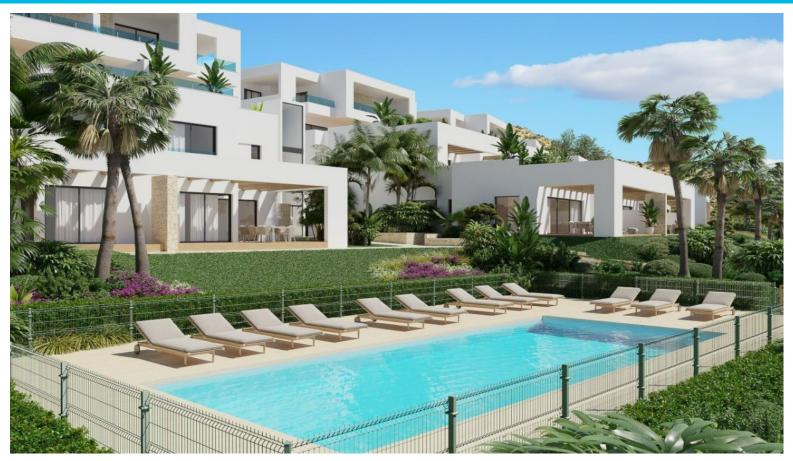

YES

IN PROCESS

(0034) 650 029 772

Located in the renowned FONT DEL LLOP golf course, we find a residential area of apartments and duplexes located with the best orientation and views within the golf course. Modern building, built with excellent qualities, has 2 communal swimming pools, underground parking space with private storage room for each duplex and garden areas for the enjoyment of all its owners. The duplexes have on the ground floor an open plan kitchen, toilet, laundry area and a large living room with direct access to a large terrace of 31 metres with panoramic views of the golf course and the clubhouse. On the first floor, there are two bedrooms and two bathrooms. The Font del Llop golf course is strategically located in the heart of the province of Alicante. It is 15 minutes from the international airport Alicante-Elche. The nearest train station is located in Alicante, 15 minutes from the golf course. In addition, a modern road network connects it with th...

## Characteristics

Community Pool Garage

Garden Parking

Storeroom Terrace