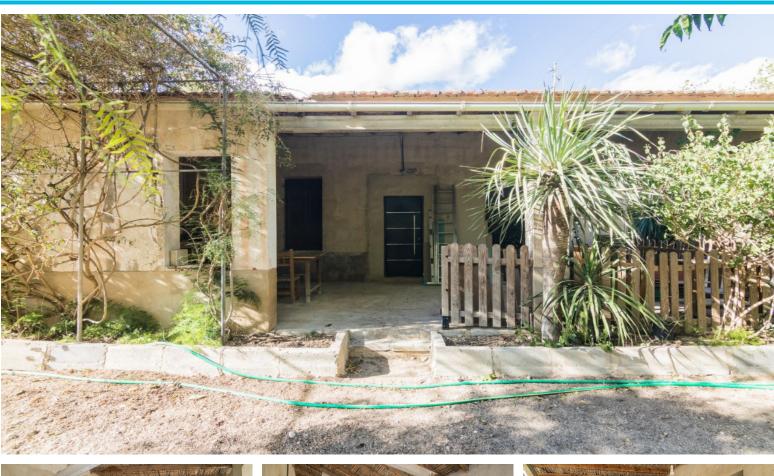

## www.lidonylidon.com

This is a unique opportunity to transform a country house with many years of history into the home of your dreams. Located on a corner plot in the Matola area of Elche, this property is currently undergoing renovation. It preserves the authentic character of old rural constructions, providing an ideal foundation for a personalized restoration project.~~The house spans 160 m<sup>2</sup> and features a layout that maintains the charm of rustic homes of the past, with wooden beam ceilings and thick walls. Its current condition is semi-renovated, with open walls and visible wiring, making it easy to carry out any rehabilitation work you wish to undertake. The spacious and bright central hallway connects the various rooms, serving as a perfect base to design your dream home to your taste.~~Outside, the facade reflects the rustic charm with stone walls and a covered terrace with a roof of beams and reeds, an ideal space to relax outdoors surrounded by nature. Th...