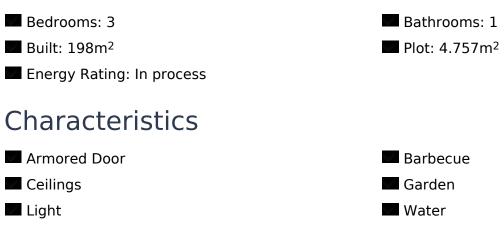

ly undergoing renovation. It preserves the authentic character of old rural constructions, providing an ideal foundation for a personalized restoration project.~~The house spans 160 m<sup>2</sup> and features a layout that maintains the charm of rustic homes of the past, with wooden beam ceilings and thick walls. Its current condition is semi-renovated, with open walls and visible wiring, making it easy to carry out any rehabilitation work you wish to undertake. The spacious and bright central hallway connects the various rooms, serving as a perfect base to design your dream home to your taste.~~Outside, the facade reflects the rustic charm with stone walls and a covered terrace with a roof of beams and reeds, an ideal space to relax outdoors surrounded by nature. Th...

### key features



### www.lidonylidon.com