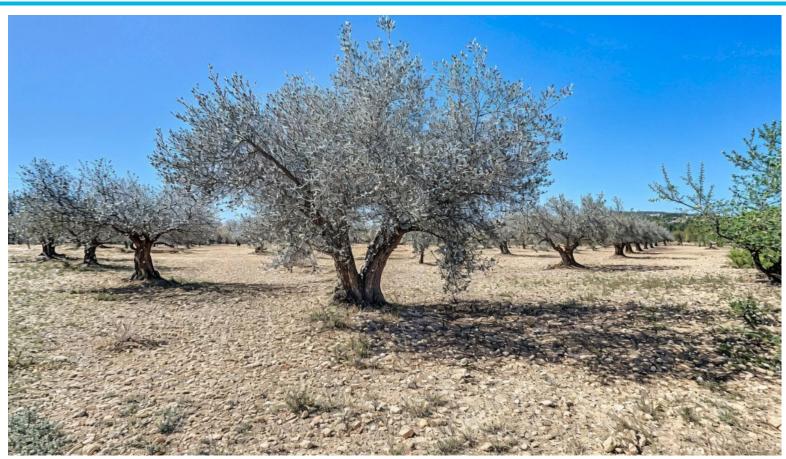

## 22.000€

**0 BEDROOMS** 

**0 BATHROOMS** 

[л] 0М2

7.293M<sup>2</sup>

www.lidonylidon.com

C/ MARTÍN DE TORRES, Nº 6, LOCAL 3, 03202 ELCHE ALICANTE SPAIN

We present an impressive plot of 7293 m<sup>2</sup> in a privileged location in Castalla, surrounded by tranquillity and natural beauty. The property has 62 olive trees in production, which makes it an excellent option for lovers of the countryside and agriculture. There is the possibility of water connection. Whether to enjoy the outdoors or to develop your own agricultural business, this plot offers great potential in a quiet and natural environment. Do not miss this opportunity! Come and discover your future oasis in the middle of nature.