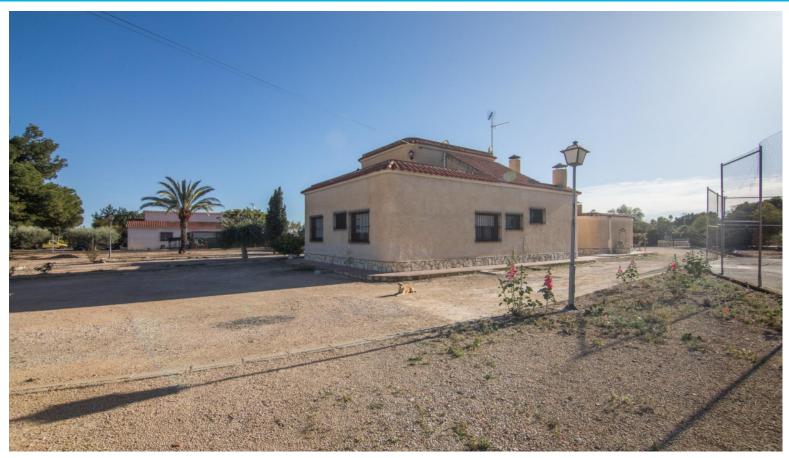

## ALICANTE - Elche pedanias

For Sale - villa

Ref. MLS-55806

330.000€

**4 BEDROOMS** 

**2 BATHROOMS** 

(0034) 650 029 772

~Chalet in Elche area Elche - 3624 m. plot area, (SANTA POLA 10 KM.), 4 bedrooms, 2 bathrooms, original property, equipped kitchen, interior wood carpentry, terrazzo floor, exterior wood carpentry. Extras: water, fireplace, pantry, garden, bright, light, terrace, buses, schools, fenced

## key features

Bedrooms: 4

Built: 187m<sup>2</sup>

Energy Rating: In process

Bathrooms: 2

Plot: 3,624m<sup>2</sup>