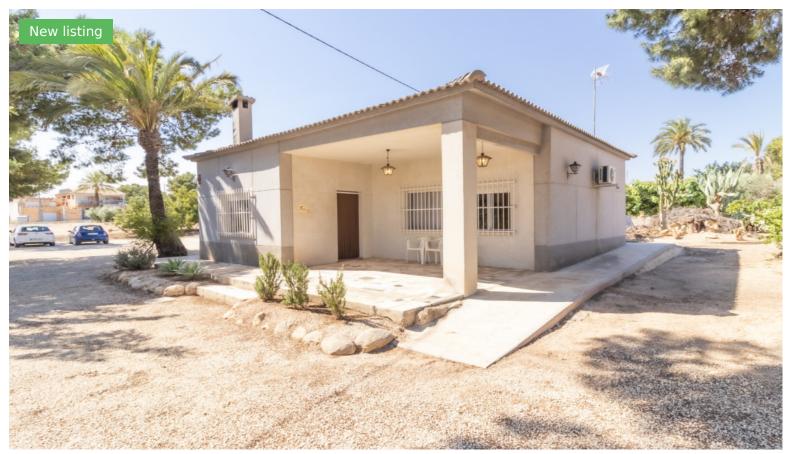

## Alicante (Costa Blanca) - Elche pedanias

For Sale - Chalet

Ref. RLV4520

420.000€

3 BEDROOMS 2 BATHROOMS

86M<sup>2</sup>

3.000M<sup>2</sup>

IN PROCESS

(0034) 650 029 772

Villa of 86m2 built on plot of 3.000m2, a few meters from La Ronda Norte de La Galia and La Universidad Miguel Hernández. Plot of residential use, urban with Key 6F in Urbanism, with possibility of construction up to 340m2. Currently a villa with 3 bedrooms, living room, kitchen, bathroom and an adjacent construction of 17m2 of barbacue, storage, laundry, shower and washbasin, which is also incorporated into the deed through a recent new construction declaration. Wooded-pine, olive trees, fruit trees. The property has electricity, drinking water and irrigation water. Property designed for a new construction a few meters from the city center of Elche.