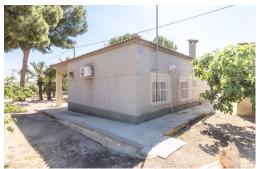

(0034) 650 029 772

Villa of 86m2 built on plot of 3.000m2, a few meters from La Ronda Norte de La Galia and La Universidad Miguel Hernández. Plot of residential use, urban with Key 6F in Urbanism, with possibility of construction up to 340m2. Currently a villa with 3 bedrooms, living room, kitchen, bathroom and an adjacent construction of 17m2 of barbacue, storage, laundry, shower and washbasin, which is also incorporated into the deed through a recent new construction declaration. Wooded-pine, olive trees, fruit trees. The property has electricity, drinking water and irrigation water. Property designed for a new construction a few meters from the city center of Elche.