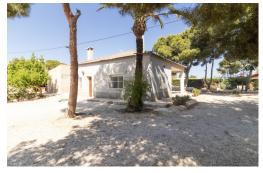

(0034) 650 029 772

Villa of 86m2 built on plot of 3.000m2, a few meters from La Ronda Norte de La Galia and La Universidad Miguel Hernández. Plot of residential use, urban with Key 6F in Urbanism, with possibility of construction up to 340m2. Currently a villa with 3 bedrooms, living room, kitchen, bathroom and an adjacent construction of 17m2 of barbacue, storage, laundry, shower and washbasin, which is also incorporated into the deed through a recent new construction declaration. Wooded-pine, olive trees, fruit trees. The property has electricity, drinking water and irrigation water. Property designed for a new construction a few meters from the city center of Elche.