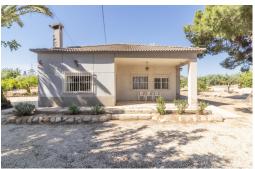

## Alicante (Costa Blanca) - Elche pedanias

For Sale - Chalet

Ref. RLV4520

420.000€

3 BEDROOMS 2 BATHROOMS

86M<sup>2</sup>

3.000M<sup>2</sup>

IN PROCESS

(0034) 650 029 772

Villa of 86m2 built on plot of 3.000m2, a few meters from La Ronda Norte de La Galia and La Universidad Miguel Hernández. Plot of residential use, urban with Key 6F in Urbanism, with possibility of construction up to 340m2. Currently a villa with 3 bedrooms, living room, kitchen, bathroom and an adjacent construction of 17m2 of barbacue, storage, laundry, shower and washbasin, which is also incorporated into the deed through a recent new construction declaration. Wooded-pine, olive trees, fruit trees. The property has electricity, drinking water and irrigation water. Property designed for a new construction a few meters from the city center of Elche.