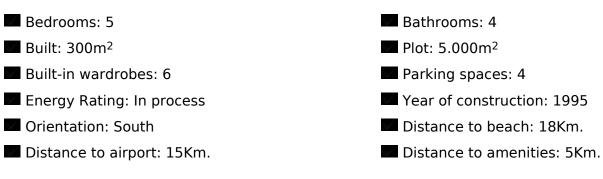

## €008

5 BEDROOMS

4 BATHROOMS

300M<sup>2</sup>

www.lidonylidon.com

C/ MARTÍN DE TORRES, Nº 6, LOCAL 3, 03202 ELCHE ALICANTE SPAIN

Spacious villa all brand new, plot of 5.000m2 fenced with automatic gate. 300m2 of housing divided into two floors: - Basement: large warehouse with full bathroom, installation for a kitchen, large room with windows. -first floor: large glazed terrace, living room with fireplace open to the kitchen with peninsula, 5 bedrooms all with very large built-in wardrobes, one of them with bathroom en suite. Double glazed aluminum windows Climalit type, mosquito nets in every window. Adjacent house with warehouse and barbecue kitchen. Very well connected to the motorway and a few minutes from shopping centers and urban area. Airport and beaches just 20 minutes by car.

## key features