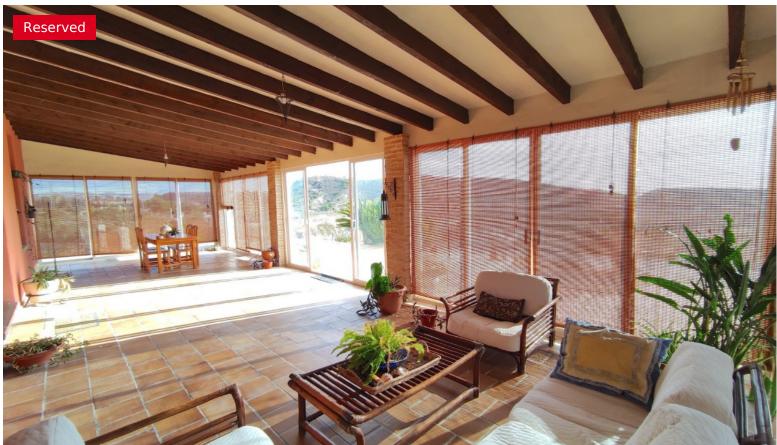

## €008

5 BEDROOMS

4 BATHROOMS

300M<sup>2</sup>

www.lidonylidon.com

C/ MARTÍN DE TORRES, Nº 6, LOCAL 3, 03202 ELCHE ALICANTE SPAIN

Spacious villa all brand new, plot of 5.000m2 fenced with automatic gate. 300m2 of housing divided into two floors: - Basement: large warehouse with full bathroom, installation for a kitchen, large room with windows. -first floor: large glazed terrace, living room with fireplace open to the kitchen with peninsula, 5 bedrooms all with very large built-in wardrobes, one of them with bathroom en suite. Double glazed aluminum windows Climalit type, mosquito nets in every window. Adjacent house with warehouse and barbecue kitchen. Very well connected to the motorway and a few minutes from shopping centers and urban area. Airport and beaches just 20 minutes by car.