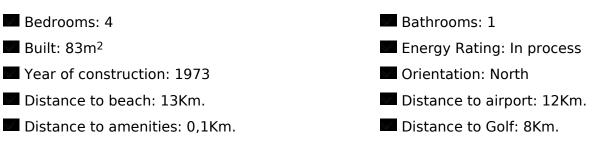

1 BATHROOMS





www.lidonylidon.com

C/ MARTÍN DE TORRES, Nº 6, LOCAL 3, 03202 ELCHE ALICANTE SPAIN









Wide flat of 4 bedrooms to première, complete bathroom, everything reformed, third fllor without lift, kitchen office all equipped with appliances, utensils basic, heater electric. TV antenna sockets in all rooms, all rooms with lock and key. Bedroom 1: bed 105x190cm. 240€. Balcony Bedroom 2: bed 105x190cm. 240€ Bedroom 3: bed 105x190cm. 240€ Balcony. Bedroom 4: double bed 135x190cm. 230€ . 200 metres far to the Miguel Hernandez University. All equipped with large wardrobe, head, large desk table, office chair, curtains, mattress protector. Terrace walkable to tender. Rooms from 1 September to 30 June for students. Electricity and water consumption not included.

## key features