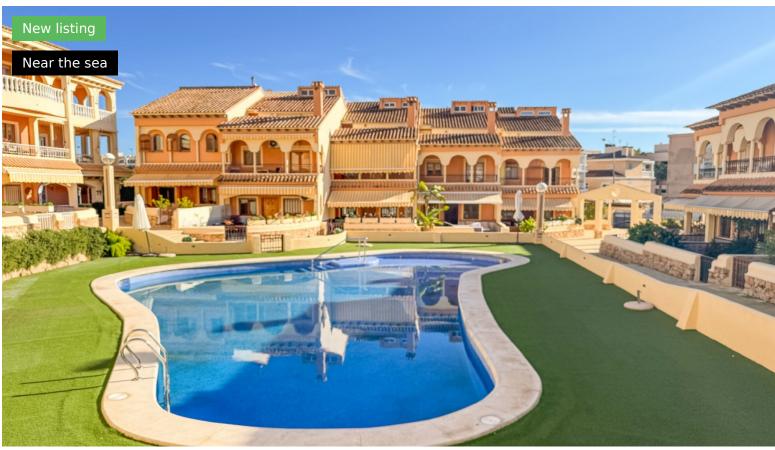

C/ MARTÍN DE TORRES, Nº 6, LOCAL 3, 03202 ELCHE ALICANTE SPAIN

Nice bungalow on the ground floor for winter seasonal rental from September to June, no annual. It has 2 bedrooms and a bathroom, fully renovated, fully equipped kitchenette, fridge, oven, microwave, vitro-ceramic, dishwasher, living room, large terrace with outdoor furniture and awning, fitted wardrobes. Internet Fibra optic connnection available. Pets aren't allowed. Orientation northwest, ground floor. Gated community with communal pool. Varadero Beach area, just 200 meters from the Polamax Shopping Center of Santa Pola. Beach just 100 meters. Availability from September to June.