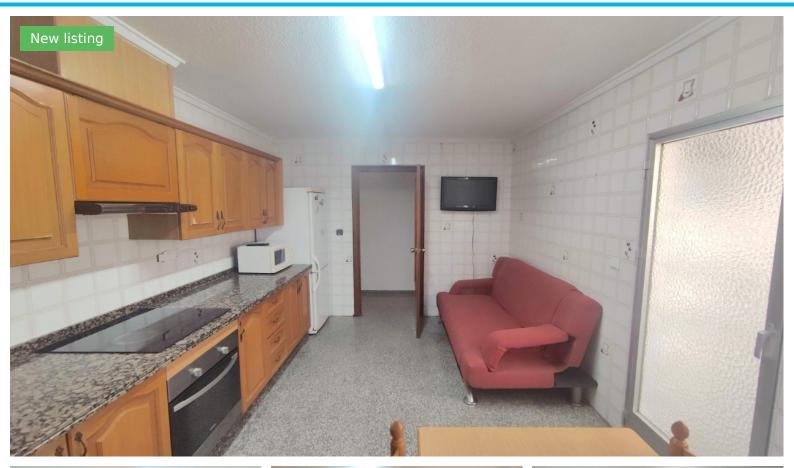

## Costa Blanca - Elche

Long term room rental - single room

Ref. MLL4391-1

240€

Large shared apartment for students, 4 single use bedrooms ( 3 with bed of 135, 1 with bed of 90), all of them consist with desk table and chair of study, two interiors and two of them to facade with balcony and windows, floor of 120 square meters with elevator, West orientation, large kitchen with gallery, all electrical appliances and includes basic kitchenware. Bathroom and toilet. No garage. Fifth floor. Very close to Miguel Hernandez University. Surrounded by all kinds of services, cafes, banks, bars, bus stops, supermarkets, etc. -Three rooms with a master bed of 135: 240€, 240€ -260€/month. -A room with a single bed of 90: 200€/month. Bills not included. Rental terms from 1 September to 31 July.