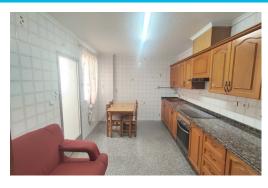

## Costa Blanca - Elche

Long term room rental - single room

Ref. MLL4391-1

240€

Large shared apartment for students, 4 single use bedrooms ( 3 with bed of 135, 1 with bed of 90), all of them consist with desk table and chair of study, two interiors and two of them to facade with balcony and windows, floor of 120 square meters with elevator, West orientation, large kitchen with gallery, all electrical appliances and includes basic kitchenware. Bathroom and toilet. No garage. Fifth floor. Very close to Miguel Hernandez University. Surrounded by all kinds of services, cafes, banks, bars, bus stops, supermarkets, etc. -Three rooms with a master bed of 135: 240€, 240€ -260€/month. -A room with a single bed of 90: 200€/month. Bills not included. Rental terms from 1 September to 31 July.