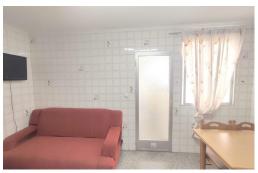

## Costa Blanca - Elche

Long term room rental - single room

Ref. MLL4391-1

240€

Large shared apartment for students, 4 single use bedrooms ( 3 with bed of 135, 1 with bed of 90), all of them consist with desk table and chair of study, two interiors and two of them to facade with balcony and windows, floor of 120 square meters with elevator, West orientation, large kitchen with gallery, all electrical appliances and includes basic kitchenware. Bathroom and toilet. No garage. Fifth floor. Very close to Miguel Hernandez University. Surrounded by all kinds of services, cafes, banks, bars, bus stops, supermarkets, etc. -Three rooms with a master bed of 135: 240€, 240€ -260€/month. -A room with a single bed of 90: 200€/month. Bills not included. Rental terms from 1 September to 31 July.