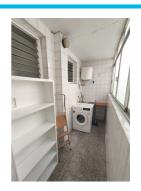

## Costa Blanca - Elche

Long term room rental - single room

Ref. MLL4391-1

240€

Large shared apartment for students, 4 single use bedrooms ( 3 with bed of 135, 1 with bed of 90), all of them consist with desk table and chair of study, two interiors and two of them to facade with balcony and windows, floor of 120 square meters with elevator, West orientation, large kitchen with gallery, all electrical appliances and includes basic kitchenware. Bathroom and toilet. No garage. Fifth floor. Very close to Miguel Hernandez University. Surrounded by all kinds of services, cafes, banks, bars, bus stops, supermarkets, etc. -Three rooms with a master bed of 135: 240€, 240€ -260€/month. -A room with a single bed of 90: 200€/month. Bills not included. Rental terms from 1 September to 31 July.