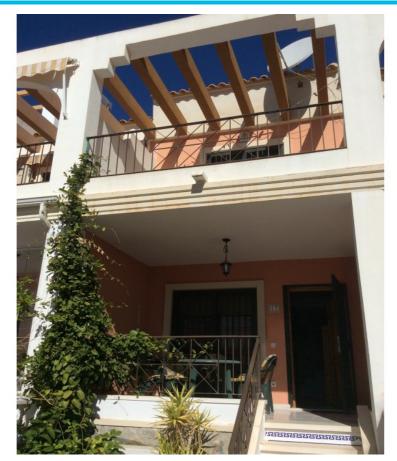

An excellent townhouse duplex in Doña Pepa, Rojales. The house has 2 bedrooms, 1 bathroom and one toilet, living/dining room and independent kitchen. Property is fully equipped: furniture, domestic appliances, grills, etc. The property has a terrace, green areas and communal pool. The townhouse duplex is situated in an urbanization with more than 200 services such as restaurants supermarkets, golf course, 4-star spa, school, health centre and sports area. Ten minutes by car from the beach and 30 minutes from the airport of Alicante and Murcia.

## key features

- Bedrooms: 2 Bathrooms: 1 Built: 84m<sup>2</sup> Plot: 30m<sup>2</sup> Year of construction: 2000 Energy Rating: In process Orientation: South Distance to beach: 9Km. Distance to amenities: 0,5Km. Distance to airport: 39Km. Distance to Golf: 1Km. Characteristics -30 min. drive from Airport Air pre-installation Barbecue Children's play areas Chimney Communal Swimming Pool Furniture Gallery Garden Heating Kitchen furniture Lumber room Pets allowed Terrace
- White Goods