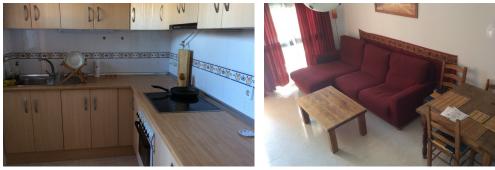

An excellent townhouse duplex in Doña Pepa, Rojales. The house has 2 bedrooms, 1 bathroom and one toilet, living/dining room and independent kitchen. Property is fully equipped: furniture, domestic appliances, grills, etc. The property has a terrace, green areas and communal pool. The townhouse duplex is situated in an urbanization with more than 200 services such as restaurants supermarkets, golf course, 4-star spa, school, health centre and sports area. Ten minutes by car from the beach and 30 minutes from the airport of Alicante and Murcia.

## key features

- Bedrooms: 2 Bathrooms: 1 Built: 84m<sup>2</sup> Plot: 30m<sup>2</sup> Year of construction: 2000 Energy Rating: In process Orientation: South Distance to beach: 9Km. Distance to amenities: 0,5Km. Distance to airport: 39Km. Distance to Golf: 1Km. Characteristics -30 min. drive from Airport Air pre-installation Barbecue Children's play areas Chimney Communal Swimming Pool Furniture Gallery Garden Heating Kitchen furniture Lumber room Pets allowed Terrace
- White Goods