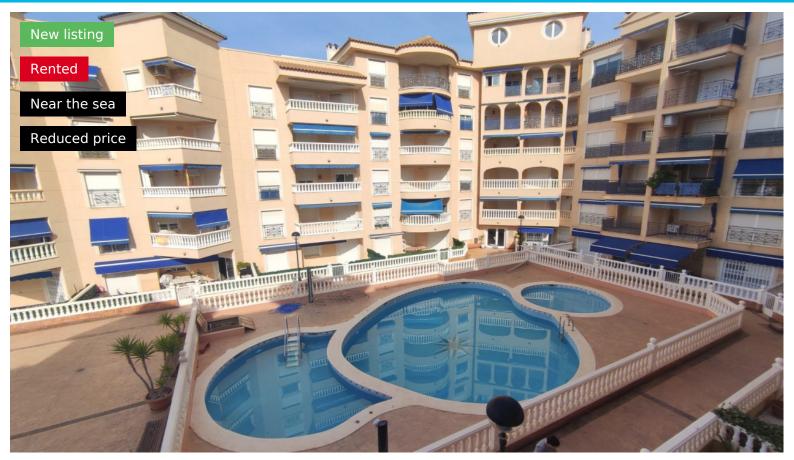

## Alicante (Costa Blanca) - Santa Pola

Long Rental Period - Apartment

Ref. MLL4414

625€

1 BATHROOMS

65M<sup>2</sup>

COMMUNITY

03202 ELCHE ALICANTE SPAIN

(0034) 650 029 772

Nice apartment of 2 bedrooms, 1 bathroom, american kitchen, gallery, living room canteen and terrace in rent of long stay. All electric, air conditioning ducts with cold/heat pump. Large terrace with awnings, west orientation. Located in a beautiful urbanization with communal pool, disabled access. A few meters from Playa Lisa. Access to Nacional 332 and just 15 minutes drive from Alicante Airport. Pets aren't allowed

## key features

Bedrooms: 2

Built: 65m<sup>2</sup>

Energy Rating: In process

Orientation: South east

Distance to airport: 12Km.

Distance to Golf: 10Km.

Bathrooms: 1