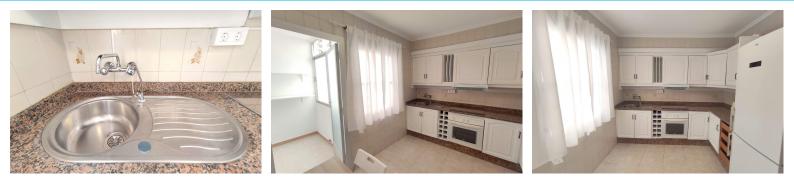

## 230€

4 BEDROOMS

1 BATHROOMS

www.lidonylidon.com

C/ MARTÍN DE TORRES, Nº 6, LOCAL 3, 03202 ELCHE ALICANTE SPAIN

Spacious apartment for rent in Plaza de Crevillente area in Elche. The apartment is very bright, consists of 4 spacious rooms for individual use, two of them to facade and two interiors to patio of lights, bathroom with bathtub and window to patio of lights, large kitchen and gallery to patio of lights. Fifth height without elevator, north orientation, stoneware floor, interior woodwork and aluminum exterior. -Room 1: 14m2, orientation to north facade, bed of 135x190cm, wardrobe hanger, table and chair of support-study and mirror. 230€/month -Room 2: 10m2, facing north facade, bed 135x190cm, hanging wardrobe, table and chair, mirror and private balcony of 3m2. 220€/month -Office Room 3: 20,4m2, interior orientation to gallery, bed 150x190cm, wardrobe and donkey hanger, mirror, office with wall table with two stools, small fridge and window, exit to gallery and blind. 270€/mes. Couples 300€ a month. -Room 4: 10m2...