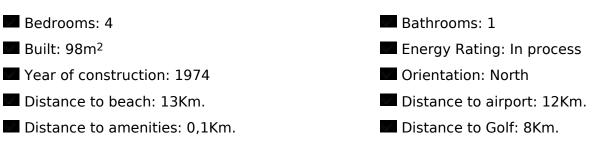

wo of them to facade and two interiors to patio of lights, bathroom with bathtub and window to patio of lights, large kitchen and gallery to patio of lights. Fifth height without elevator, north orientation, stoneware floor, interior woodwork and aluminum exterior. -Room 1: 14m2, orientation to north facade, bed of 135x190cm, wardrobe hanger, table and chair of support-study and mirror. 230€/month -Room 2: 10m2, facing north facade, bed 135x190cm, hanging wardrobe, table and chair, mirror and private balcony of 3m2. 220€/month -Office Room 3: 20,4m2, interior orientation to gallery, bed 150x190cm, wardrobe and donkey hanger, mirror, office with wall table with two stools, small fridge and window, exit to gallery and blind. 270€/mes. Couples 300€ a month. -Room 4: 10m2...

## key features



## www.lidonylidon.com