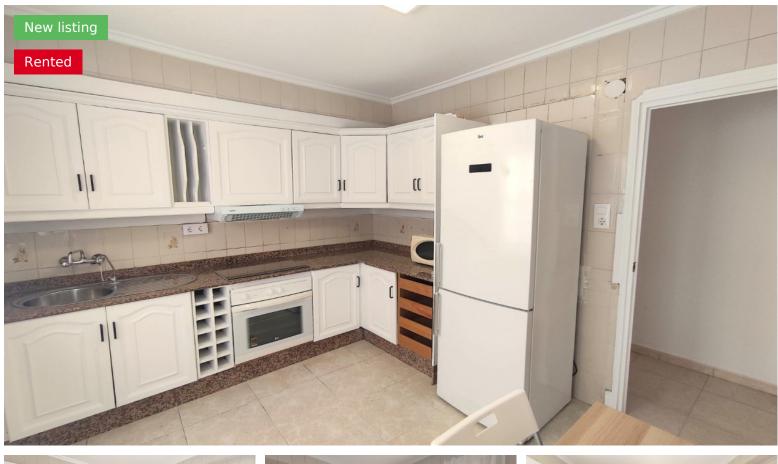

## 230€

4 BEDROOMS

1 BATHROOMS

www.lidonylidon.com

C/ MARTÍN DE TORRES, Nº 6, LOCAL 3, 03202 ELCHE ALICANTE SPAIN

Spacious apartment for rent in Plaza de Crevillente area in Elche. The apartment is very bright, consists of 4 spacious rooms for individual use, two of them to facade and two interiors to patio of lights, bathroom with bathtub and window to patio of lights, large kitchen and gallery to patio of lights. Fifth height without elevator, north orientation, stoneware floor, interior woodwork and aluminum exterior. -Room 1: 14m2, orientation to north facade, bed of 135x190cm, wardrobe hanger, table and chair of support-study and mirror. 230€/month -Room 2: 10m2, facing north facade, bed 135x190cm, hanging wardrobe, table and chair, mirror and private balcony of 3m2. 220€/month -Office Room 3: 20,4m2, interior orientation to gallery, bed 150x190cm, wardrobe and donkey hanger, mirror, office with wall table with two stools, small fridge and window, exit to gallery and blind. 270€/mes. Couples 300€ a month. -Room 4: 10m2...