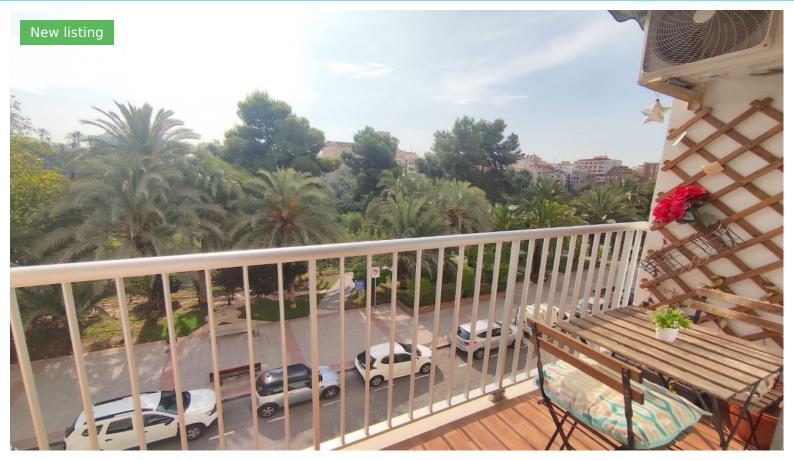

## Alicante (Costa Blanca) - Elche

Long Rental Period - Flat

Ref. RLL0003

900€

**1 BATHROOMS** 

100M<sup>2</sup>

Luminous flat of two bedrooms and a complete bathroom in the zone Avda. of the Valencian Community of Elche (Vinalopó River area) with views of the Altamira and Palmeral Palace. Spacious living room with access to a bright balcony overlooking the palm grove of Elche, master bedroom with large wardrobe sliding doors, also to the river facade. Single room interior to patio of lights, good closet for large storage. Air conditioning in the master bedroom. Renovated kitchen with large island and dining area furnished office. Full bathroom with shower. Floating platform, security door, double glazed aluminium in exterior enclosures, white lacquered wood interior carpentry. Orientation East, building with elevator. As you can see, in this apartment everything is big, great views, large living room, large kitchen, large master bedroom, great brightness... what are you waiting to view it.... It begins a new life in this central apartment, a dream in fr...