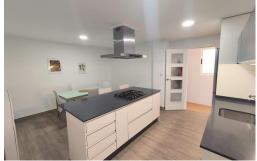

## Alicante (Costa Blanca) - Elche

Long Rental Period - Flat

Ref. RLL0003

900€

**1 BATHROOMS** 

100M<sup>2</sup>

Luminous flat of two bedrooms and a complete bathroom in the zone Avda. of the Valencian Community of Elche (Vinalopó River area) with views of the Altamira and Palmeral Palace. Spacious living room with access to a bright balcony overlooking the palm grove of Elche, master bedroom with large wardrobe sliding doors, also to the river facade. Single room interior to patio of lights, good closet for large storage. Air conditioning in the master bedroom. Renovated kitchen with large island and dining area furnished office. Full bathroom with shower. Floating platform, security door, double glazed aluminium in exterior enclosures, white lacquered wood interior carpentry. Orientation East, building with elevator. As you can see, in this apartment everything is big, great views, large living room, large kitchen, large master bedroom, great brightness... what are you waiting to view it.... It begins a new life in this central apartment, a dream in fr...