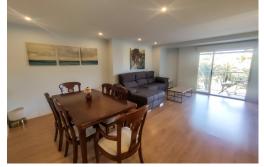

## Alicante (Costa Blanca) - Elche

Long Rental Period - Flat

Ref. RLL0003

900€

**1 BATHROOMS** 

100M<sup>2</sup>

Luminous flat of two bedrooms and a complete bathroom in the zone Avda. of the Valencian Community of Elche (Vinalopó River area) with views of the Altamira and Palmeral Palace. Spacious living room with access to a bright balcony overlooking the palm grove of Elche, master bedroom with large wardrobe sliding doors, also to the river facade. Single room interior to patio of lights, good closet for large storage. Air conditioning in the master bedroom. Renovated kitchen with large island and dining area furnished office. Full bathroom with shower. Floating platform, security door, double glazed aluminium in exterior enclosures, white lacquered wood interior carpentry. Orientation East, building with elevator. As you can see, in this apartment everything is big, great views, large living room, large kitchen, large master bedroom, great brightness... what are you waiting to view it.... It begins a new life in this central apartment, a dream in fr...