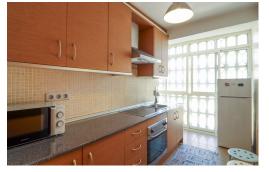

## Alicante (Costa Blanca) - Elche

Long Rental Period - Apartment

Ref. MLL4468

580€

Flat corner very luminous of three bedrooms, a bathroom with shower, living room canteen, kitchen - gallery, main room and two singles. Wardrobe in all rooms, fully equipped kitchen, all electric, hob, oven, extractor, washing machine, fridge and electric termino Northeast orientation, lots of light, very ventilated floor, aluminum windows, porcelain floor. Quiet finca with elevator. Surrounded by all kinds of services, bus stop, supermarkets, banks, etc. Shopping centers 15 minutes, city center 10 minutes walk. Good connection with Ronda Sur and the motorway. No animals or more than three people are allowed on the property. We require indefinite employment contracts or demonstrable pensions.