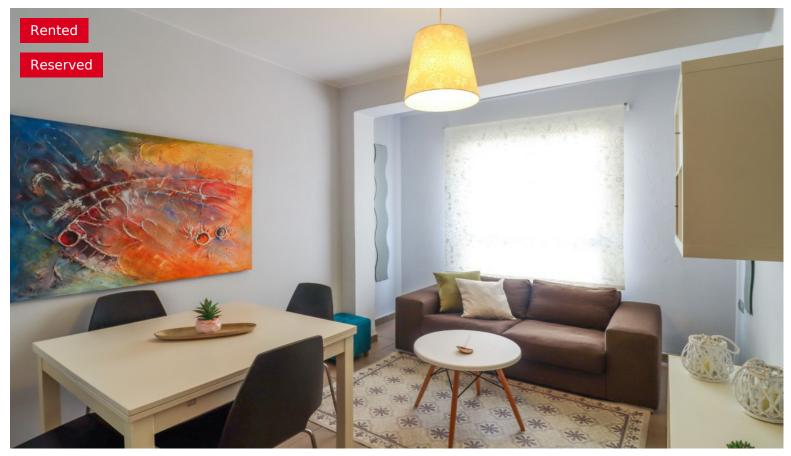

## Alicante (Costa Blanca) - Elche

Long Rental Period - Apartment

Ref. MLL4468

580€

Flat corner very luminous of three bedrooms, a bathroom with shower, living room canteen, kitchen - gallery, main room and two singles. Wardrobe in all rooms, fully equipped kitchen, all electric, hob, oven, extractor, washing machine, fridge and electric termino Northeast orientation, lots of light, very ventilated floor, aluminum windows, porcelain floor. Quiet finca with elevator. Surrounded by all kinds of services, bus stop, supermarkets, banks, etc. Shopping centers 15 minutes, city center 10 minutes walk. Good connection with Ronda Sur and the motorway. No animals or more than three people are allowed on the property. We require indefinite employment contracts or demonstrable pensions.